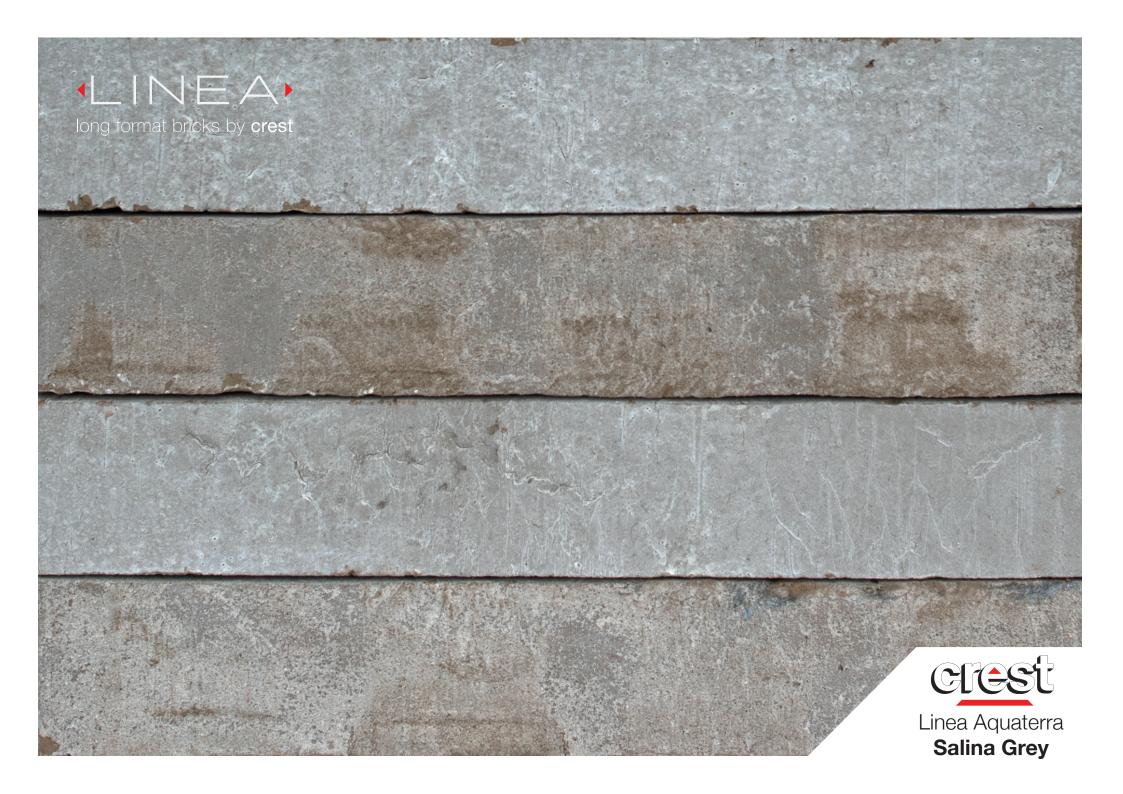

## Salina Grey Linea Aquaterra

The 'Linea Aquaterra' range of long format bricks lend themselves to a wide range of building applications and architectural styles, for both commercial and residential. The Linea Aquaterra bricks have a very natural finish with softer texture. The reverse face of these bricks can also be used to good effect.