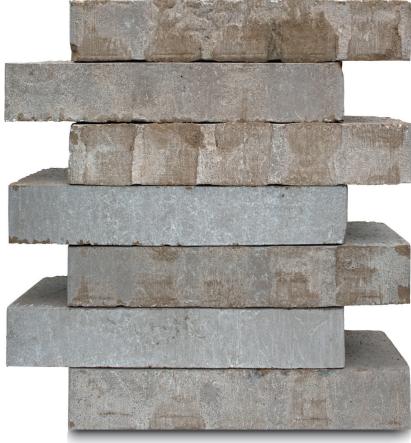

## Salina Grey Linea Aquaterra

The 'Linea Aquaterra' range of long format bricks lend themselves to a wide range of building applications and architectural styles, for both commercial and residential. The Linea Aquaterra bricks have a very natural finish with softer texture. The reverse face of these bricks can also be used to good effect.

## 365 x 90 x **52mm**

compressive strength: ≥ 35 N/mm<sup>2</sup>

water absorption: ≤ 6%

durability: FL / F2

weight per pack: 1430kg

pack size: 357

active soluble salts content: Class S2

dry weight per brick: 4kg